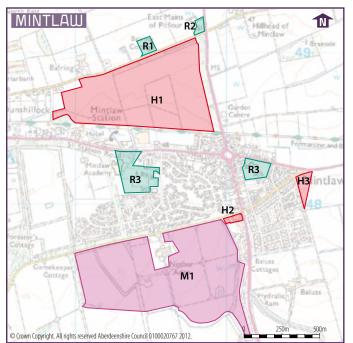

For more detailed site boundaries see the settlement statements published separately.

For more detailed site boundaries see the settlement statements published separately.

FETTERANGUS

**H**1

R2

N

© Grown Copyright. All rights reserved 0 250n Aberdeenshire Council 0100020767 2012.