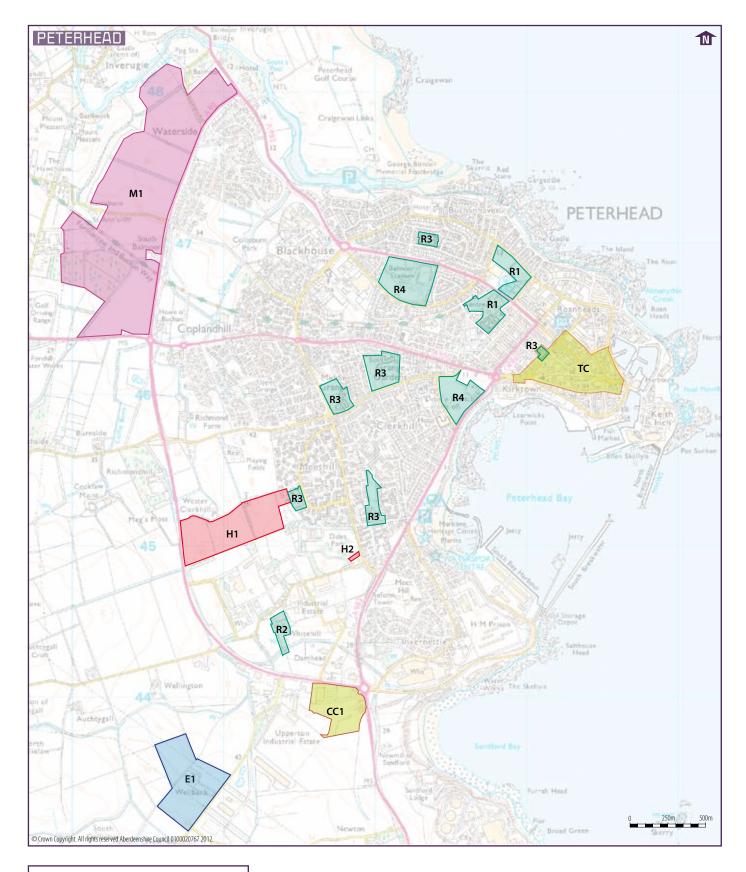

## Key

Mixed use development areas Immediate new housing areas (Policy 5)

Housing areas after 2016 (Policy 5)

Employment land allocation (Policy 1)

Land reserved for community use (Policy 8)

Retail Centres (Policy 2)

For more detailed site boundaries see the settlement statements published separately.

For more detailed site boundaries see the settlement statements published separately.

FETTERANGUS

**H**1

R2

N

© Grown Copyright. All rights reserved 0 250n Aberdeenshire Council 0100020767 2012.