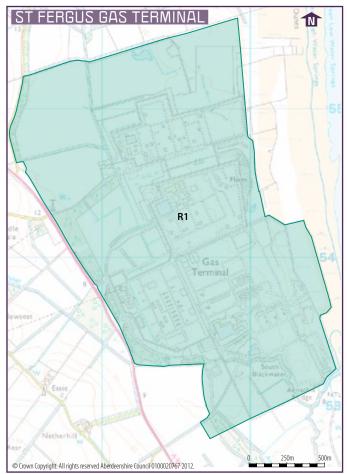

|  |
|                                                                                 |                                                      |  | Settlements within strategic growth area     |  |
| For detailed site boundaries see the settlement statements published separately |                                                      |  |                                              |  |



## Key

Mixed use development areas Immediate new housing areas (Policy 5)

Housing areas after 2016 (Policy 5)

Employment land allocation (Policy 1)

Land reserved for community use (Policy 8)

Retail Centres (Policy 2)

For more detailed site boundaries see the settlement statements published separately.











For more detailed site boundaries see the settlement statements published separately.











FETTERANGUS

**H**1

R2

N













© Grown Copyright. All rights reserved 0 250n Aberdeenshire Council 0100020767 2012.