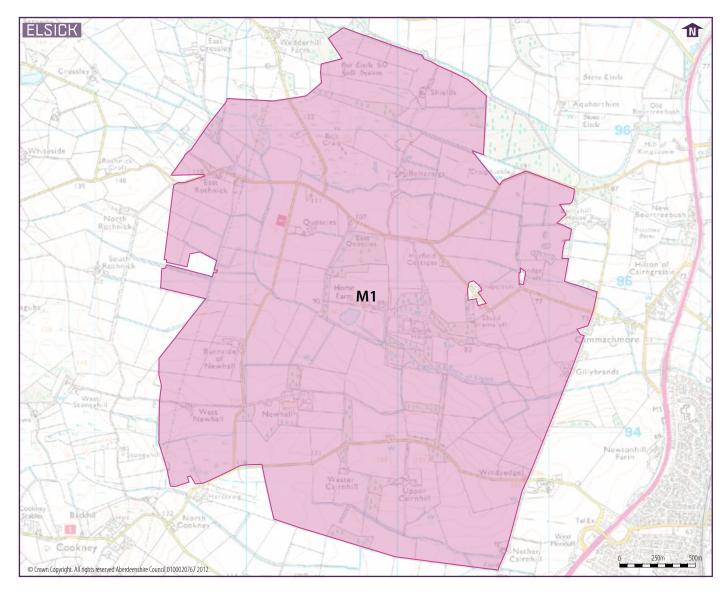

## Key

Mixed use development areas

Immediate new housing areas (Policy 5)

Housing areas after 2016 (Policy 5) Employment land allocation (Policy 1)

Land reserved for community use (Policy 8)

Retail Centres (Policy 2)

For more detailed site boundaries see the settlement statements published separately.

| Key |
|-----|
| ,   |

| Mixed use development areas            |
|----------------------------------------|
| Immediate new housing areas (Policy 5) |
| Housing areas after 2016 (Policy 5)    |
| Employment land allocation (Policy 1)  |
|                                        |