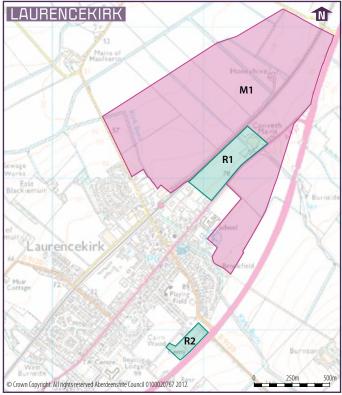

## Key

Mixed use development areas

Immediate new housing areas (Policy 5)

Housing areas after 2016 (Policy 5) Employment land allocation (Policy 1)

Land reserved for community use (Policy 8)

Retail Centres (Policy 2)

For more detailed site boundaries see the settlement statements published separately.

| Key |
|-----|
| ,   |

| Mixed use development areas            |
|----------------------------------------|
| Immediate new housing areas (Policy 5) |
| Housing areas after 2016 (Policy 5)    |
| Employment land allocation (Policy 1)  |
|                                        |