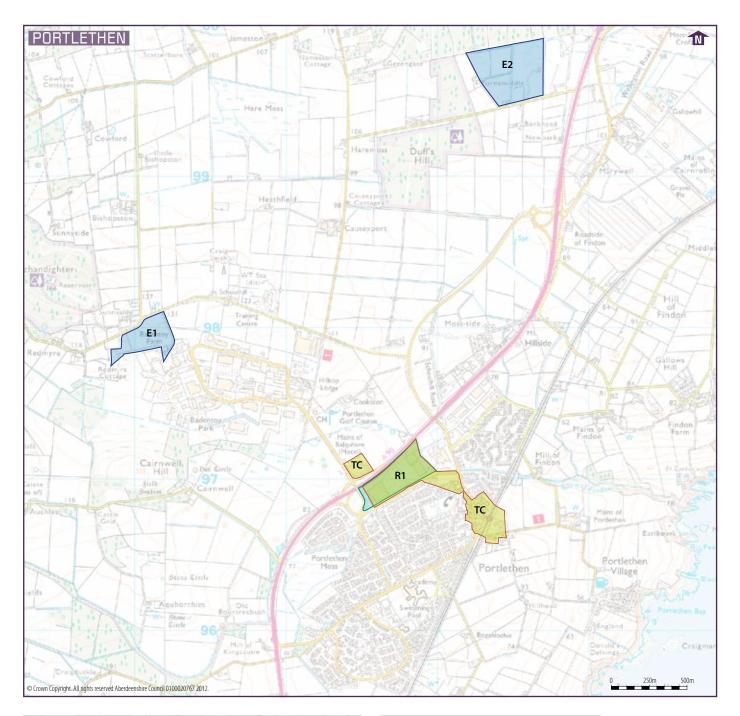

For more detailed site boundaries see the settlement statements published separately.

| Key |
|-----|
| ,   |

| Mixed use development areas            |
|----------------------------------------|
| Immediate new housing areas (Policy 5) |
| Housing areas after 2016 (Policy 5)    |
| Employment land allocation (Policy 1)  |
|                                        |

Land reserved for community use (Policy 8)

Retail Centres (Policy 2)

For more detailed site boundaries see the settlement statements published separately.