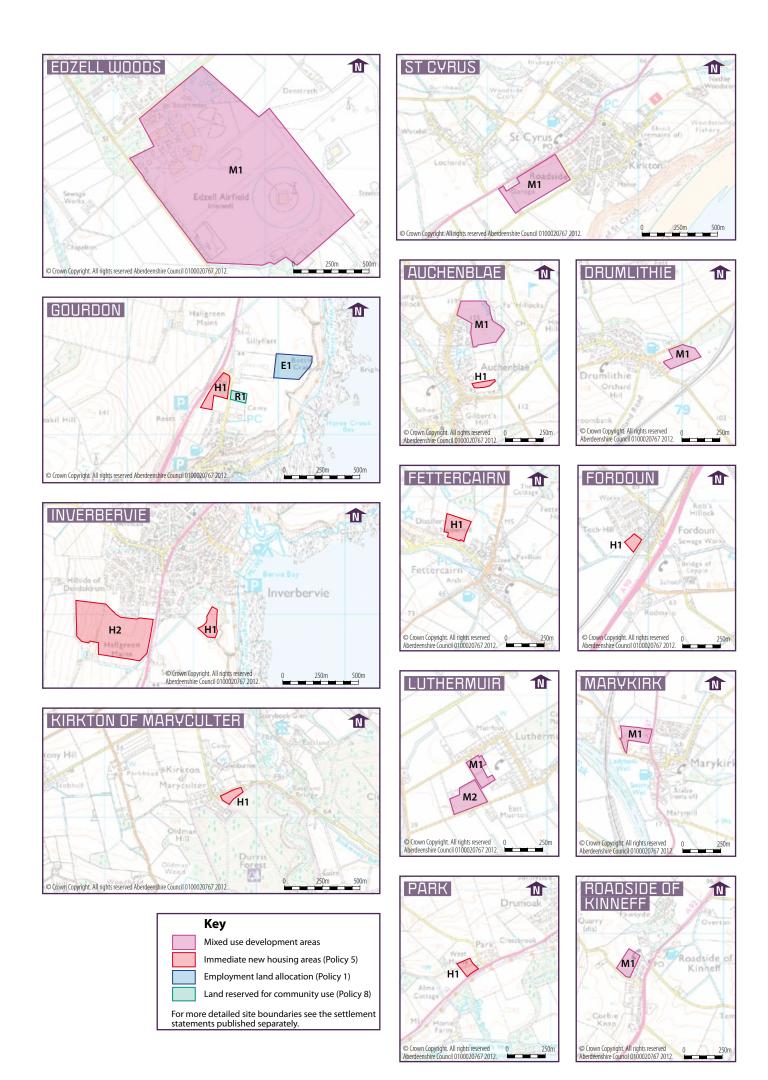

## Key Mixed use development areas Immediate new housing areas (Policy 5) Employment land allocation (Policy 1) Land reserved for community use (Policy 8) For more detailed site boundaries see the settlement statements published separately.

For detailed site boundaries see the settlement statements published separately