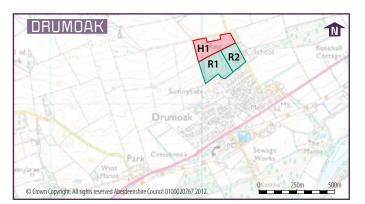

## Key

Mixed use development areas

Immediate new housing areas (Policy 5)

Housing areas after 2016 (Policy 5) Employment land allocation (Policy 1)

Land reserved for community use (Policy 8)

Retail Centres (Policy 2)

For more detailed site boundaries see the settlement statements published separately.

| Key |
|-----|
| ,   |

| Mixed use development areas            |
|----------------------------------------|
| Immediate new housing areas (Policy 5) |
| Housing areas after 2016 (Policy 5)    |
| Employment land allocation (Policy 1)  |
|                                        |