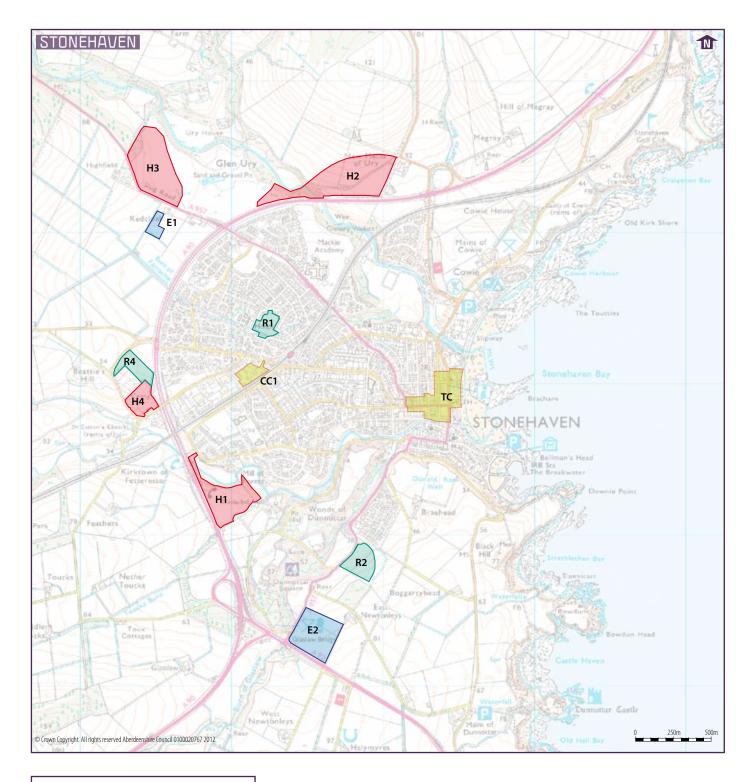

## Key

Mixed use development areas

Immediate new housing areas (Policy 5)

Housing areas after 2016 (Policy 5) Employment land allocation (Policy 1)

Land reserved for community use (Policy 8)

Retail Centres (Policy 2)

For more detailed site boundaries see the settlement statements published separately.

| Key |
|-----|
| ,   |

| Mixed use development areas            |
|----------------------------------------|
| Immediate new housing areas (Policy 5) |
| Housing areas after 2016 (Policy 5)    |
| Employment land allocation (Policy 1)  |
|                                        |