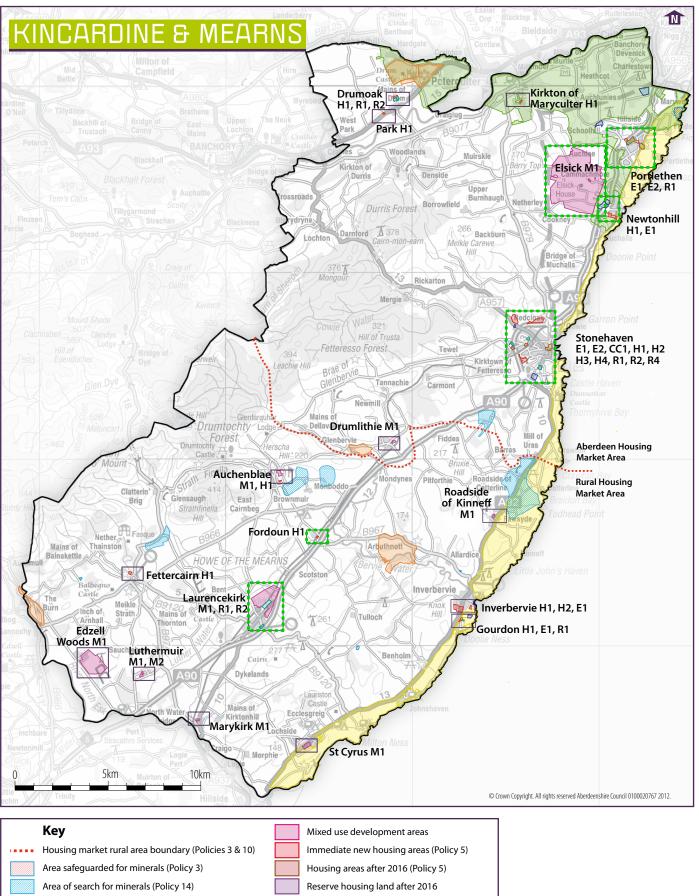

- Coastal zone (Policy 4)
- Green belt (Policy 4)
- Designed landscape (Policy 13)
- Regeneration priority area (Policies 1 & 10)

Immediate new housing areas (Policy 5)
Housing areas after 2016 (Policy 5)
Reserve housing land after 2016
Employment land allocation (Policy 1)
Strategic employment land reserve (Policy 1)
Land reserved for community use (Policy 8)
Retail Centres (Policy 2)
Settlements within strategic growth area

For detailed site boundaries see the settlement statements published separately