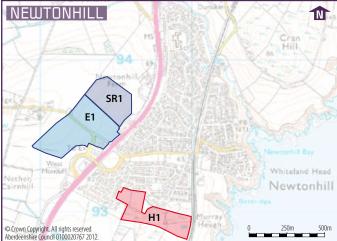

## Key Mixed use development areas Immediate new housing areas (Policy 5) Employment land allocation (Policy 1) Land reserved for community use (Policy 8) For more detailed site boundaries see the settlement statements published separately.