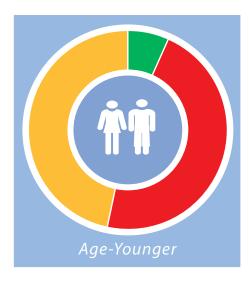

# Age-(Younger)

| Positive | 6.67%   |
|----------|---------|
| Negative | 46.67%  |
| Neutral  | 46.67%  |
| Unknown  | 0.00%   |
| Total    | 100.00% |