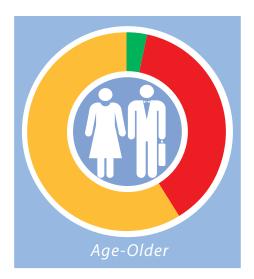

# Age-(Older)

| Positive | 3.45%   |
|----------|---------|
| Negative | 37.93%  |
| Neutral  | 58.62%  |
| Unknown  | 0.00%   |
| Total    | 100.00% |