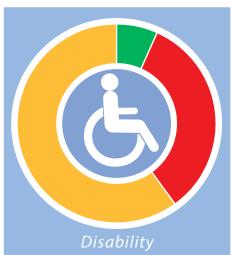

### Disability

| Positive | 6.67%   |
|----------|---------|
| Negative | 33.33%  |
| Neutral  | 60.00%  |
| Unknown  | 0.00%   |
| Total    | 100.00% |