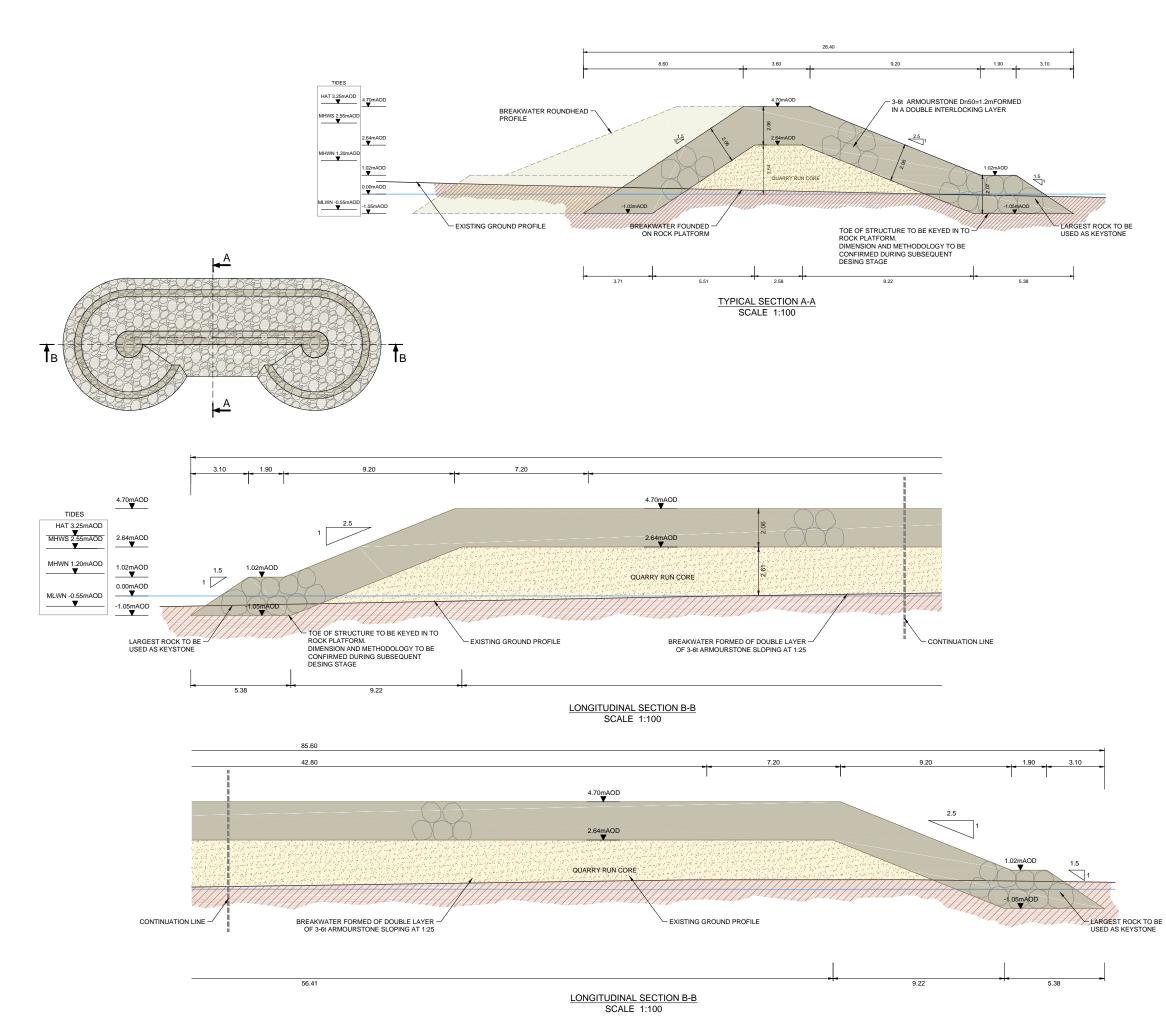

| <ul> <li>Restrict<br/>narrow</li> </ul>      | ed access a<br>streets arou      | and egress<br>und Stoneh        | through<br>aven               | Work     way                       | king adjacent te                               | o public right of              | <ul> <li>Poll with</li> </ul> | ution hazards associa<br>working near the sea                                                                   |  |  |
|----------------------------------------------|----------------------------------|---------------------------------|-------------------------------|------------------------------------|------------------------------------------------|--------------------------------|-------------------------------|-----------------------------------------------------------------------------------------------------------------|--|--|
| <ul> <li>Working</li> </ul>                  | narrow streets around Stonehaven |                                 |                               |                                    |                                                |                                |                               | k of damage to flora ar                                                                                         |  |  |
| environmen<br>Working in a tidal environment |                                  |                                 |                               |                                    | <ul> <li>Signage to be installed to</li> </ul> |                                |                               | fauna <ul> <li>Damage to environmental</li> </ul>                                                               |  |  |
|                                              |                                  |                                 |                               | disco                              | ourage climbing                                | 9                              | sen                           | sitive rock platform                                                                                            |  |  |
| <ul> <li>Working</li> <li>Unknow</li> </ul>  | g at height<br>m ground c        | onditions                       |                               | on er                              | gation markers<br>nds of breakwa<br>dheads     | to be installed<br>iter        |                               |                                                                                                                 |  |  |
|                                              | s informatio                     |                                 | unknown                       |                                    |                                                |                                |                               |                                                                                                                 |  |  |
| <ul> <li>Potentia<br/>proximit</li> </ul>    | al unexplode<br>y to site        | ed ordinan                      | ce in                         |                                    |                                                |                                |                               |                                                                                                                 |  |  |
| <ul> <li>Placem</li> </ul>                   | ent of rock<br>to be comp        | armour (all                     | level<br>otelv)               |                                    |                                                |                                |                               |                                                                                                                 |  |  |
| . <b>.</b>                                   |                                  |                                 |                               |                                    |                                                |                                |                               |                                                                                                                 |  |  |
|                                              |                                  |                                 |                               |                                    |                                                |                                |                               |                                                                                                                 |  |  |
|                                              |                                  |                                 |                               |                                    |                                                |                                |                               |                                                                                                                 |  |  |
|                                              | onstructi                        |                                 |                               |                                    | Risks                                          |                                |                               | ronmental Risks                                                                                                 |  |  |
| draw                                         | ing take i                       | note of th                      | ne above.                     |                                    |                                                |                                |                               | vork detailed on th                                                                                             |  |  |
|                                              |                                  |                                 |                               |                                    |                                                | will be carrie<br>riate method |                               | by a competent ment.                                                                                            |  |  |
|                                              |                                  | SAFET                           | Y, HEALT                      | 'H AND                             | ENVIRON                                        | IENTAL INF                     | ORM/                          | ATION BOX                                                                                                       |  |  |
| Gene                                         | eral Note:                       | s                               |                               |                                    |                                                |                                |                               |                                                                                                                 |  |  |
| 1.                                           | All dime                         | ensions s                       | hown are                      | in metre                           | s unless ot                                    | herwise state                  | ed and                        | l levels are in                                                                                                 |  |  |
|                                              | metres                           | above O                         | rdnance d                     | latum.                             |                                                |                                |                               |                                                                                                                 |  |  |
| 2.<br>3.                                     |                                  |                                 |                               |                                    | dimensions<br>with as app                      |                                | ecked                         | /verified on site.                                                                                              |  |  |
| 3.<br>4.                                     | -                                | -                               |                               |                                    |                                                |                                | Engine                        | eer immediately.                                                                                                |  |  |
| 5.                                           | All work                         | s adjace                        | nt to the c                   | coast will                         |                                                | out with care                  |                               | inimise the risk of                                                                                             |  |  |
| 6.                                           | Approp                           | riate licer                     | nses to be                    | e attaine                          | d for constru                                  | uction from N                  |                               |                                                                                                                 |  |  |
|                                              | Licensin<br>Act 2010             |                                 | tions Tear                    | n (MSLC                            | DT) in accor                                   | dance with I                   | Marine                        | e (Scotland)                                                                                                    |  |  |
| 7.                                           |                                  |                                 |                               |                                    |                                                |                                |                               | roximate and for                                                                                                |  |  |
|                                              |                                  |                                 | he Contra<br>of any wo        |                                    | connirm the                                    | IUCATION OF 8                  | ariy se                       | rvices prior to the                                                                                             |  |  |
| 8.                                           | The ele                          | ctronic m                       | odel of th                    | is drawi                           | ng is not to                                   | be used for s                  | setting                       | out.                                                                                                            |  |  |
|                                              |                                  |                                 |                               |                                    |                                                |                                |                               |                                                                                                                 |  |  |
|                                              |                                  |                                 |                               |                                    |                                                |                                |                               |                                                                                                                 |  |  |
|                                              |                                  |                                 |                               |                                    |                                                |                                |                               |                                                                                                                 |  |  |
|                                              | Comm                             | onte                            |                               |                                    |                                                |                                |                               |                                                                                                                 |  |  |
| _                                            | Comm                             | CIIIS                           |                               |                                    |                                                |                                |                               |                                                                                                                 |  |  |
| Rev.:                                        | Date                             | on*-                            | Drawn                         |                                    | Designed                                       | Checke                         | ť                             | Approved                                                                                                        |  |  |
|                                              | Comm                             | ents                            |                               |                                    |                                                |                                |                               |                                                                                                                 |  |  |
| Rev.:                                        | Date                             |                                 | Drawn                         |                                    | Designed                                       | Checke                         | ł                             | Approved                                                                                                        |  |  |
|                                              | Comm                             | ents                            |                               |                                    |                                                |                                |                               |                                                                                                                 |  |  |
| Rev.:                                        | Date                             |                                 | Drawn                         |                                    | Designed                                       | Checke                         | ł                             | Approved                                                                                                        |  |  |
|                                              | Comm                             | ents                            |                               |                                    |                                                |                                |                               |                                                                                                                 |  |  |
| Rev.:                                        | Date                             |                                 | Drawn                         |                                    | Designed                                       | Checke                         | ł                             | Approved                                                                                                        |  |  |
|                                              | Comm                             | ents                            |                               |                                    |                                                |                                |                               |                                                                                                                 |  |  |
| Rev.:                                        | Date                             |                                 | Drawn                         |                                    | Designed                                       | Checke                         | ł                             | Approved                                                                                                        |  |  |
|                                              | Comm                             | ents                            |                               |                                    |                                                |                                |                               |                                                                                                                 |  |  |
| Rev.:                                        |                                  |                                 | Drawn                         |                                    | Designed                                       | Checke                         | ł                             | Approved                                                                                                        |  |  |
| Client                                       | Approva                          |                                 |                               |                                    |                                                |                                |                               |                                                                                                                 |  |  |
|                                              |                                  |                                 | ith Revisio                   | ons                                |                                                |                                |                               |                                                                                                                 |  |  |
|                                              |                                  | Not Use                         |                               |                                    |                                                |                                |                               |                                                                                                                 |  |  |
|                                              | ose of Iss                       |                                 |                               |                                    |                                                |                                |                               | Status                                                                                                          |  |  |
| For I                                        | nformatic                        | 'n                              |                               |                                    |                                                |                                | s                             | 50                                                                                                              |  |  |
|                                              |                                  |                                 |                               | t Neuk                             | ood                                            |                                |                               | ~                                                                                                               |  |  |
|                                              |                                  |                                 | Sou<br>EDI                    | ongcraig R<br>ith Queens<br>NBURGH | ferry                                          |                                | ů                             | 5                                                                                                               |  |  |
| JB                                           |                                  |                                 | EH3                           | 30 9TD<br>ted Kingdo               | m                                              |                                | 3                             |                                                                                                                 |  |  |
|                                              |                                  |                                 |                               | w.jbaconsi<br>44 (0)131            |                                                |                                |                               |                                                                                                                 |  |  |
|                                              |                                  |                                 | f ++                          | 44 (0)845                          |                                                |                                |                               | The second se |  |  |
| Offices<br>Skipton                           | at Athersto<br>, Tadcaster       | ne, Donca<br>, Thirsk, W        | ster, Edinbu<br>allingford an | rgh, Hayw<br>nd Warring            | ards Heath, Lii<br>ton                         | merick, Newcas                 | tle upor                      | n Tyne, Newport, Salta                                                                                          |  |  |
| Proje                                        |                                  |                                 |                               |                                    |                                                |                                |                               |                                                                                                                 |  |  |
| .,-                                          |                                  | eensh                           | ire Cou                       | incil-S                            | tonehav                                        | en Rock                        | Arm                           | our Study                                                                                                       |  |  |
| Title                                        |                                  |                                 |                               |                                    |                                                |                                |                               |                                                                                                                 |  |  |
|                                              |                                  | (                               | Option                        | C - De                             | etached                                        | breakwat                       | er                            |                                                                                                                 |  |  |
|                                              |                                  |                                 |                               |                                    | ections                                        |                                |                               |                                                                                                                 |  |  |
|                                              |                                  |                                 |                               |                                    | - for                                          |                                |                               |                                                                                                                 |  |  |
| Client                                       |                                  |                                 |                               |                                    |                                                |                                | 221                           |                                                                                                                 |  |  |
|                                              |                                  |                                 | Abe                           |                                    | enshir                                         |                                | (*                            |                                                                                                                 |  |  |
|                                              |                                  |                                 |                               |                                    | COUNC                                          |                                |                               |                                                                                                                 |  |  |
|                                              |                                  | s drawinn on                    | id desian vert                | ed in Jerem                        | y Benn Associat                                | es Ltd. It shall not           | be renre                      | duced in whole or in part                                                                                       |  |  |
| The ro                                       | roperty of this                  |                                 | ithout the price              | r written con                      |                                                | Benn Associates                | Ltd.                          | or in part                                                                                                      |  |  |
| nor dis                                      | sclosed to a t                   | third party, w                  | naiout ale prio               |                                    |                                                | C Varde                        | <u> </u>                      | 04/40/                                                                                                          |  |  |
| The p<br>nor dis<br>Scale                    | sclosed to a t                   | third party, w                  | naiout ale prio               |                                    | Drawn:<br>Designed                             |                                | D                             | 24/10/1<br>24/10/1                                                                                              |  |  |
| nor dis                                      | sclosed to a t                   | hird party, w                   |                               |                                    | Drawn:<br>Designed<br>Checked:                 | A.Dane<br>G.Kenn               | D                             | 24/10/1<br>24/10/1                                                                                              |  |  |
| Scale                                        | sclosed to a t                   | third party, w                  |                               | 26                                 | Drawn:<br>Designed                             | A.Dane<br>G.Kenn               | D                             | 24/10/1                                                                                                         |  |  |
| Scale<br>Proje                               | 1:100                            | third party, w<br>0 @ A1<br>er: |                               | 26                                 | Drawn:<br>Designed<br>Checked:                 | A.Dane<br>G.Kenn               |                               | 24/10/1<br>24/10/1                                                                                              |  |  |
| Projet                                       | 1:100<br>ct Numbe                | ) @ A1<br>er:<br>per            | 2014s11                       | 26                                 | Drawn:<br>Designed<br>Checked:                 | A.Dane<br>G.Kenn               | F                             | 24/10/1<br>24/10/1<br>24/10/1                                                                                   |  |  |