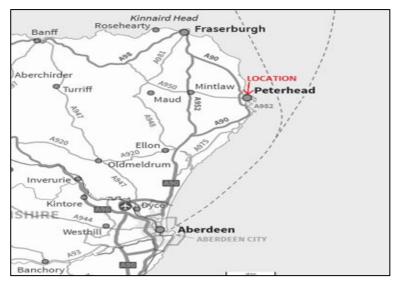

### Location:

The subjects are in the coastal town of Peterhead, which lies around 33 miles north of Aberdeen and represents one of Aberdeenshire's principal service and employment centres. The town has a varied economic base with major recruitment opportunities being in fishing, onshore support for the North Sea oil sector, manufacturing, food processing and the service industries. Peterhead is well served by a range of amenities including primary schools, secondary school, sports and community centre and museum.