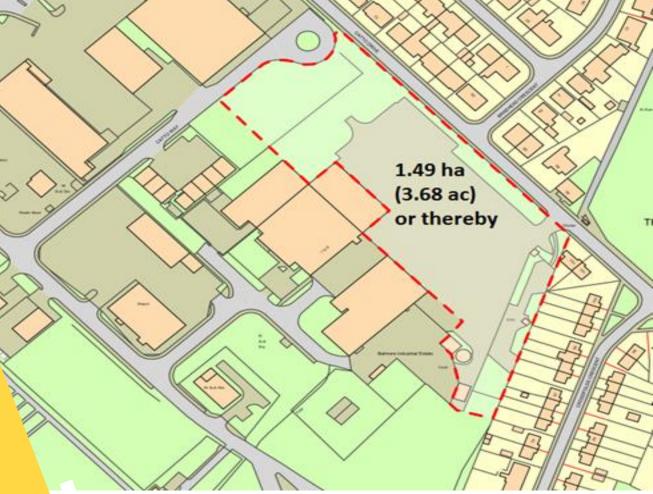

### **Description:**

The subjects comprise a development site extending to approximately 1.49 hectares (3.68 acres) shown outlined in a dashed red line on the site plan. The site was previously occupied by an industrial workshop that has subsequently been demolished. An electrical sub-station is currently located in the southeast part of the site. The site is generally rectangular in nature and may be suitable for sub-division.

#### Site Area:

The following approximate site area has been scaled from plans:

1.49 hectares (3.68 acres)