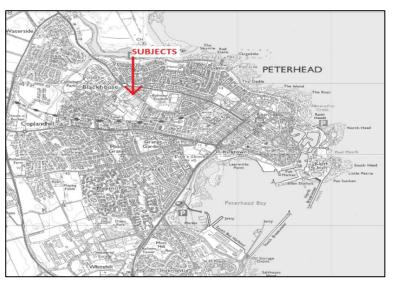

### Location:

The subjects are in the coastal town of Peterhead, which lies around 33 miles north of Aberdeen and represents one of Aberdeenshire's principal service and employment centres. The town has a varied economic base with major recruitment opportunities being in fishing, onshore support for the North Sea oil sector, manufacturing, food processing and the service industries. Peterhead is well served by a range of amenities including primary schools, secondary school, sports and community centre and museum.