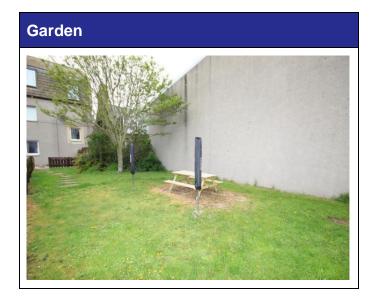

## Garden

#### Garden/Factoring Arrangements

One parking space allocated to property

Electric Heating System (Prepayment Meter)

Shared seating and drying area mainly laid to lawn in rear garden with wooden picnic style bench and rotary dryer.