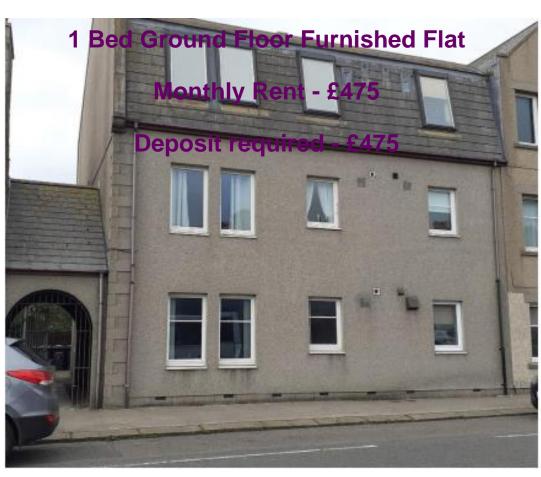

# PROPERTY FOR RENT

**104A Charlotte Street** 

Fraserburgh

Aberdeenshire, AB43 9LS

### Description

The property for rent is a one bedroom, ground floor furnished flat. Access is via a gated shared archway. There is a large front facing lounge from which the kitchen is accessed. The fully fitted kitchen has a washing machine, fridge and separate freezer, oven with hob and extractor fan above. The bathroom comprises of a three-piece suite with bath with electric shower above. The bedroom is to the rear of the property and has a fitted wardrobe and furniture including a double bed can be provided. The property also

### Landlord Registration Number

£475 rent per month. Tenant to be responsible for payment of Council Tax and all utility bills.