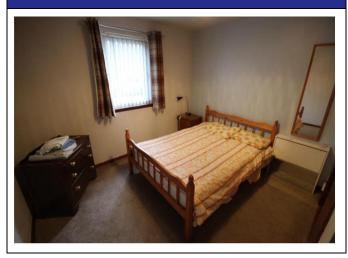

## Bedroom

### Description

The property for rent is a one bedroom, ground floor furnished flat. Access is via a gated shared archway. There is a large front facing lounge from which the kitchen is accessed. The fully fitted kitchen has a washing machine, fridge and separate freezer, oven with hob and extractor fan above. The bathroom comprises of a three-piece suite with bath with electric shower above. The bedroom is to the rear of the property and has a fitted wardrobe and furniture including a double bed can be provided. The property also