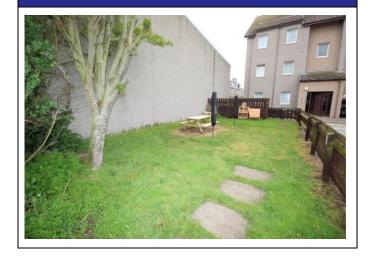

## Garden

#### Garden/Factoring Arrangements

One parking space allocated to property

Electric Heating System (Prepayment Meter)

Shared seating and drying area mainly laid to lawn in rear garden with wooden picnic style bench and rotary dryer.