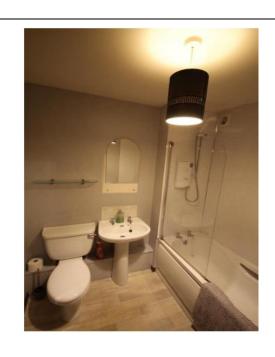

### Description

The property for rent is a one bedroom, ground floor furnished flat. Access is via a gated shared archway. There is a large front facing lounge from which the kitchen is accessed. The fully fitted kitchen has a washing machine, fridge and separate freezer, oven with hob and extractor fan above. The bathroom comprises of a three-piece suite with bath with electric shower above. The bedroom is to the rear of the property and has a fitted wardrobe and furniture including a double bed can be provided. The property also

## Bathroom