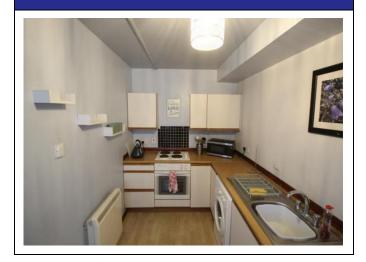

### Description

The property for rent is a one bedroom, ground floor furnished flat. Access is via a gated shared archway. There is a large front facing lounge from which the kitchen is accessed. The fully fitted kitchen has a washing machine, fridge and separate freezer, oven with hob and extractor fan above. The bathroom comprises of a three-piece suite with bath with electric shower above. The bedroom is to the rear of the property and has a fitted wardrobe and furniture including a double bed can be provided. The property also

## Kitchen