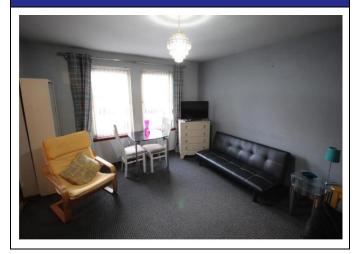

### Description

The property for rent is a one bedroom, ground floor furnished flat. Access is via a gated shared archway. There is a large front facing lounge from which the kitchen is accessed. The fully fitted kitchen has a washing machine, fridge and separate freezer, oven with hob and extractor fan above. The bathroom comprises of a three-piece suite with bath with electric shower above. The bedroom is to the rear of the property and has a fitted wardrobe and furniture including a double bed can be provided. The property also

## Lounge