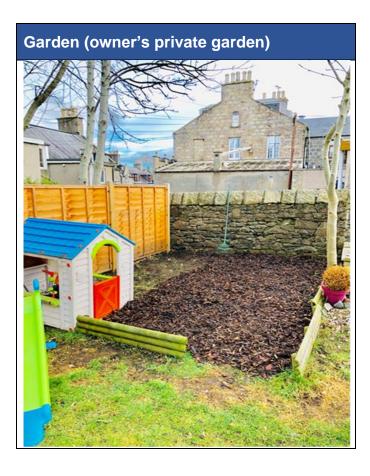

## **Empty Property Matchmaker Scheme - Property Schedule**

| Description                                                                                                                                                                                                                                                   | Condition of property                                                                                                                                                                                                                                                  |
|---------------------------------------------------------------------------------------------------------------------------------------------------------------------------------------------------------------------------------------------------------------|------------------------------------------------------------------------------------------------------------------------------------------------------------------------------------------------------------------------------------------------------------------------|
| 3 bedroomed top floor flat                                                                                                                                                                                                                                    | Good condition                                                                                                                                                                                                                                                         |
| Asking Price                                                                                                                                                                                                                                                  | Open Market Valuation (if applicable) and Estate Agent if advertised                                                                                                                                                                                                   |
| £130,000                                                                                                                                                                                                                                                      | £135,000 Advertised by Raeburn, Christie, Clark and Wallace, 6 North street, Inverurie                                                                                                                                                                                 |
| Heating Type                                                                                                                                                                                                                                                  | Energy Performance Rating                                                                                                                                                                                                                                              |
| Gas                                                                                                                                                                                                                                                           | D                                                                                                                                                                                                                                                                      |
| Council Tax Band                                                                                                                                                                                                                                              | Garden                                                                                                                                                                                                                                                                 |
| Band B                                                                                                                                                                                                                                                        | Medium sized. There is a private portion and a shared portion                                                                                                                                                                                                          |
| Included in sale                                                                                                                                                                                                                                              | Additional Information                                                                                                                                                                                                                                                 |
| Two mounted televisions                                                                                                                                                                                                                                       | Stone work on side of building is currently being done at current owners and other building owners expense with warranty.                                                                                                                                              |
| Interested?                                                                                                                                                                                                                                                   | Home Report                                                                                                                                                                                                                                                            |
| Please complete an Interested Buyer Registration form at <u>Buying through Matchmaker Scheme - Aberdeenshire Council</u> and click on "Register your Interest"; or email <u>emptyhomes@aberdeenshire.gov.uk</u> if you already have registered a form with us | Please note: Aberdeenshire Council do not hold any home reports for any properties advertised for sale. If you are interested in a property, please fill in the online form to register your interest and we will then pass your details on to the seller to progress. |