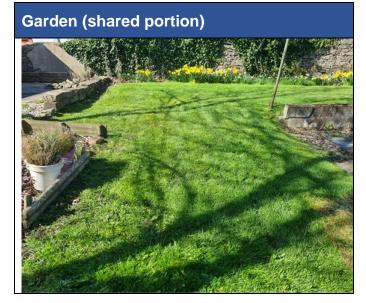

## **Empty Property Matchmaker Scheme - Property Schedule**

| Description                                                                                                                                                                                                                                                   | Condition of property                                                                                                                                                                                                                                                  |
|---------------------------------------------------------------------------------------------------------------------------------------------------------------------------------------------------------------------------------------------------------------|------------------------------------------------------------------------------------------------------------------------------------------------------------------------------------------------------------------------------------------------------------------------|
| 3 bedroomed top floor flat                                                                                                                                                                                                                                    | Good condition                                                                                                                                                                                                                                                         |
| Asking Price                                                                                                                                                                                                                                                  | Open Market Valuation (if applicable) and Estate Agent if advertised                                                                                                                                                                                                   |
| £130,000                                                                                                                                                                                                                                                      | £135,000 Advertised by Raeburn, Christie, Clark and Wallace, 6 North street, Inverurie                                                                                                                                                                                 |
| Heating Type                                                                                                                                                                                                                                                  | Energy Performance Rating                                                                                                                                                                                                                                              |
| Gas                                                                                                                                                                                                                                                           | D                                                                                                                                                                                                                                                                      |
| Council Tax Band                                                                                                                                                                                                                                              | Garden                                                                                                                                                                                                                                                                 |
| Band B                                                                                                                                                                                                                                                        | Medium sized. There is a private portion and a shared portion                                                                                                                                                                                                          |
| Included in sale                                                                                                                                                                                                                                              | Additional Information                                                                                                                                                                                                                                                 |
| Two mounted televisions                                                                                                                                                                                                                                       | Stone work on side of building is currently being done at current owners and other building owners expense with warranty.                                                                                                                                              |
| Interested?                                                                                                                                                                                                                                                   | Home Report                                                                                                                                                                                                                                                            |
| Please complete an Interested Buyer Registration form at <u>Buying through Matchmaker Scheme - Aberdeenshire Council</u> and click on "Register your Interest"; or email <u>emptyhomes@aberdeenshire.gov.uk</u> if you already have registered a form with us | Please note: Aberdeenshire Council do not hold any home reports for any properties advertised for sale. If you are interested in a property, please fill in the online form to register your interest and we will then pass your details on to the seller to progress. |