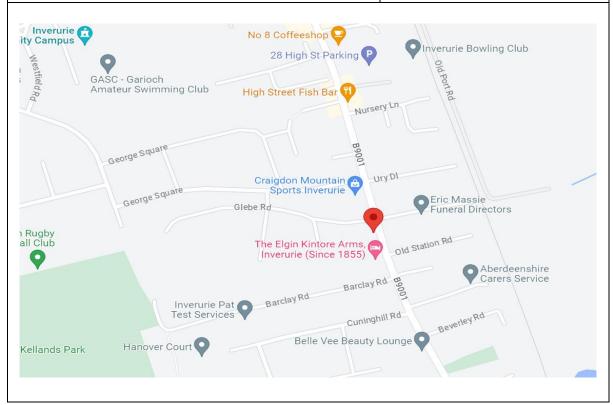

#### Location

Inverurie is situated on the A96 just a 35 minute drive north west of Aberdeen in the valley of the River Don. Well-placed between the north bank of the Don and the west bank of the River Urie, Inverurie is an attractive town set in striking countryside and is close to one of the best-loved hills in the Grampian Highlands, Bennachie. The town is also within easy reach of Aberdeen airport, which is just under 12 miles to the south west.