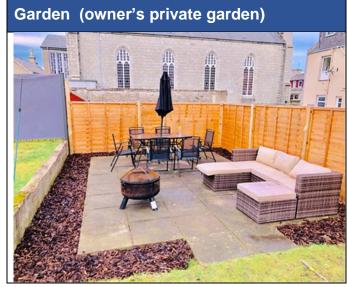

## **Empty Property Matchmaker Scheme - Property Schedule**

| Description                                                                                                                                                                                                                                                   | Condition of property                                                                                                                                                                                                                                                  |
|---------------------------------------------------------------------------------------------------------------------------------------------------------------------------------------------------------------------------------------------------------------|------------------------------------------------------------------------------------------------------------------------------------------------------------------------------------------------------------------------------------------------------------------------|
| 3 bedroomed top floor flat                                                                                                                                                                                                                                    | Good condition                                                                                                                                                                                                                                                         |
| Asking Price                                                                                                                                                                                                                                                  | Open Market Valuation (if applicable) and Estate Agent if advertised                                                                                                                                                                                                   |
| £130,000                                                                                                                                                                                                                                                      | £135,000 Advertised by Raeburn, Christie, Clark and Wallace, 6 North street, Inverurie                                                                                                                                                                                 |
| Heating Type                                                                                                                                                                                                                                                  | Energy Performance Rating                                                                                                                                                                                                                                              |
| Gas                                                                                                                                                                                                                                                           | D                                                                                                                                                                                                                                                                      |
| Council Tax Band                                                                                                                                                                                                                                              | Garden                                                                                                                                                                                                                                                                 |
| Band B                                                                                                                                                                                                                                                        | Medium sized. There is a private portion and a shared portion                                                                                                                                                                                                          |
| Included in sale                                                                                                                                                                                                                                              | Additional Information                                                                                                                                                                                                                                                 |
| Two mounted televisions                                                                                                                                                                                                                                       | Stone work on side of building is currently being done at current owners and other building owners expense with warranty.                                                                                                                                              |
| Interested?                                                                                                                                                                                                                                                   | Home Report                                                                                                                                                                                                                                                            |
| Please complete an Interested Buyer Registration form at <u>Buying through Matchmaker Scheme - Aberdeenshire Council</u> and click on "Register your Interest"; or email <u>emptyhomes@aberdeenshire.gov.uk</u> if you already have registered a form with us | Please note: Aberdeenshire Council do not hold any home reports for any properties advertised for sale. If you are interested in a property, please fill in the online form to register your interest and we will then pass your details on to the seller to progress. |