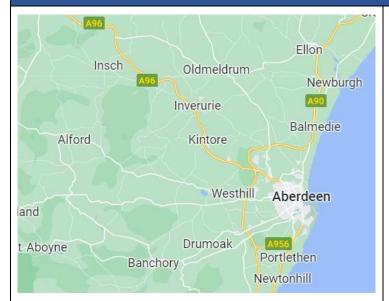

#### Location

Inverurie is situated on the A96 just a 35 minute drive north west of Aberdeen in the valley of the River Don. Well-placed between the north bank of the Don and the west bank of the River Urie, Inverurie is an attractive town set in striking countryside and is close to one of the best-loved hills in the Grampian Highlands, Bennachie. The town is also within easy reach of Aberdeen airport, which is just under 12 miles to the south west.