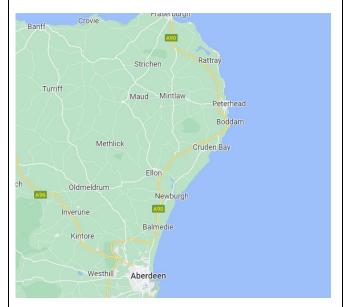

#### Location

Peterhead is situated 17 miles south of Fraserburgh and 32 miles north of the city of Aberdeen (less than an hour's drive). The town is conveniently placed with excellent road links, including the Aberdeen Western Peripheral Route (AWPR), linking Peterhead to the city centre in around 45 minutes. There are several primary schools serving Peterhead and which feed into Peterhead academy. There is a good choice of local shops, both local independent businesses and larger retail chains, and pubs and restaurants. Peterhead offers a variety of outdoor activities such as windsurfing and sailing, walks and hiking routes as well as a golf club, a sports centre and a museum.