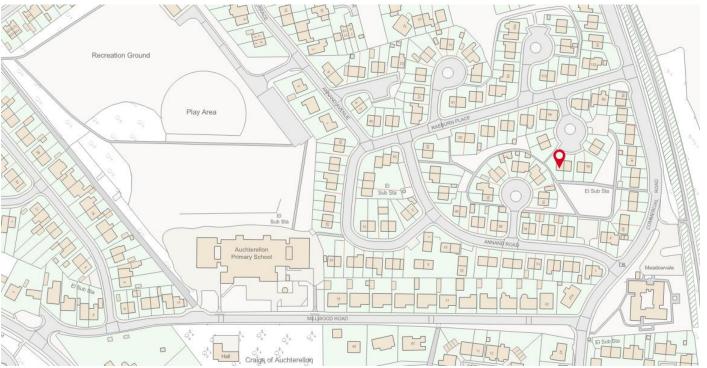

#### Location

Ellon is an attractive town situated in beautiful countryside by the River Ythan in Aberdeenshire, 16 miles north of Aberdeen and 18 miles south of Peterhead. It is an ideal choice for commuters seeking a base outside of the city, with a commute to the centre taking as little as 26 minutes. There is also has a regular bus service to Aberdeen.

Ellon has good amenities including GP services, a pharmacy, supermarket, petrol station, dentist, library, post office, as well as various sports and recreational facilities such as gym & fitness classes, swimming pool, squash courts, multi-use sports pitches, multi-use sports halls and an 18 hole golf course. Ellon provides both primary and secondary schooling in the town.