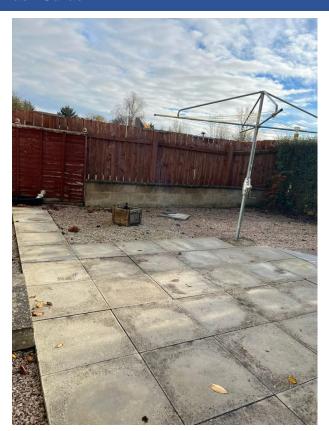

#### Garden

Large easy to maintain back garden with areas of slabs, chuckie's and bark.

Small front garden with chuckies.

## Shower in Shower Room

Back Garden

Alternative View of Back Garden