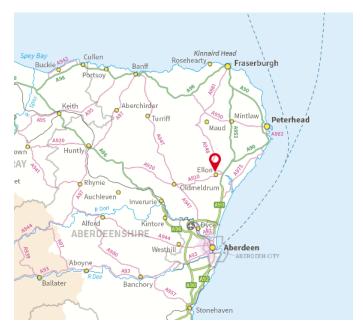

#### Location

Ellon is an attractive town situated in beautiful countryside by the River Ythan in Aberdeenshire, 16 miles north of Aberdeen and 18 miles south of Peterhead. It is an ideal choice for commuters seeking a base outside of the city, with a commute to the centre taking as little as 26 minutes. There is also has a regular bus service to Aberdeen.