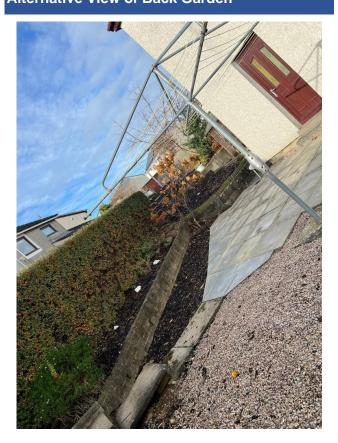

#### Garden

Large easy to maintain back garden with areas of slabs, chuckie's and bark.

Small front garden with chuckies.

## Shower in Shower Room

Back Garden

Alternative View of Back Garden