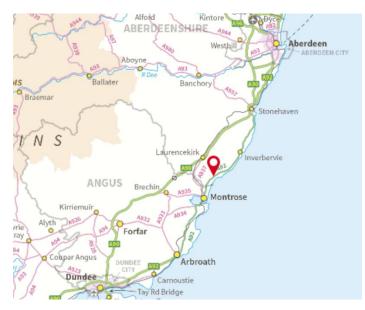

#### Location

St Cyrus is a beautiful coastal village ideally situated between Aberdeen and Dundee. The village is conveniently located 30 miles from Aberdeen and 40 miles from Dundee, making it easy to commute to both cities.

The village itself provides a local shop, post office, and a primary school. Only seven miles from St Cyrus is the larger town of Montrose, which offers further amenities such as a secondary school and health care services.