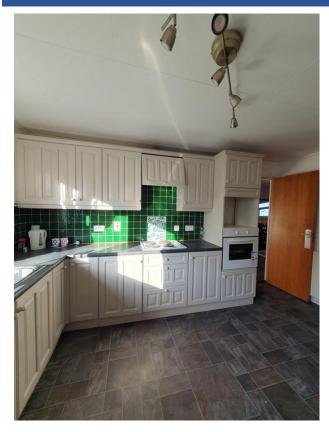

### Living Room

Living Room Back

Kitchen

### Living Room Front

Decorative Fireplace in Living Room

Alternative View of Kitchen