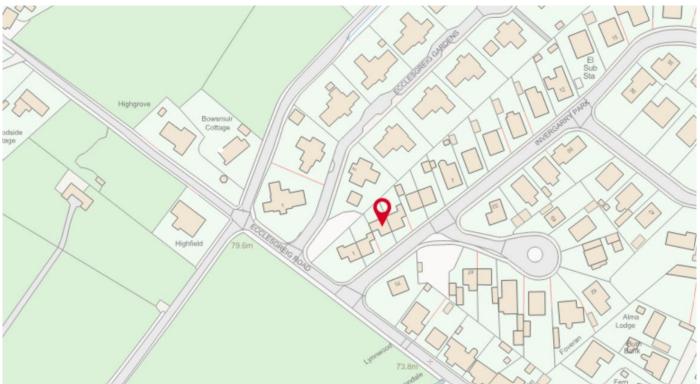

#### Location

St Cyrus is a beautiful coastal village ideally situated between Aberdeen and Dundee. The village is conveniently located 30 miles from Aberdeen and 40 miles from Dundee, making it easy to commute to both cities.