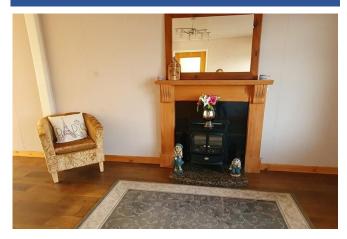

### Living Room Front

Decorative Fireplace in Living Room

Alternative View of Kitchen