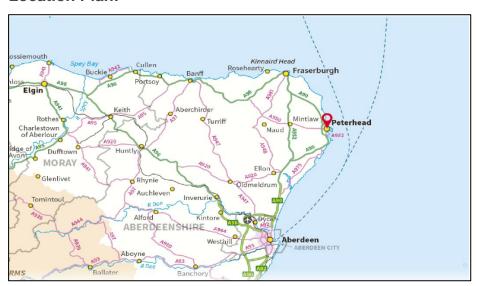

#### Location:

The Unit is located within Dales Industrial Estate to the south of Peterhead town Centre and maybe approached from the A90 by way of Damhead Way leading to Damhead Road. Peterhead is located on the Buchan coast some 30 miles north of Aberdeen. The A90 allows for easy access to Aberdeen to the south and Fraserburgh to the North.

#### **Location Plan:**

Aberdeenshire Council give notice that:

- 1. Whilst every care has been taken in the preparation of these particulars and they are believed to be correct, they are not warranted and do not constitute, nor constitute part of, an offer or contract.
  - 2. All descriptions, dimensions, references to condition and necessary permissions for use and occupation, and other details are given in good faith and are believed to be correct at the date of first issue but any intending tenants or purchasers should not rely upon them as statements or representations of fact but must satisfy themselves by inspection or otherwise as to the correctness of each of the statements contained in these particulars.
    - No person in the employment of Aberdeenshire Council has any authority to make or give any representation or warranty whatever in relation to this property.