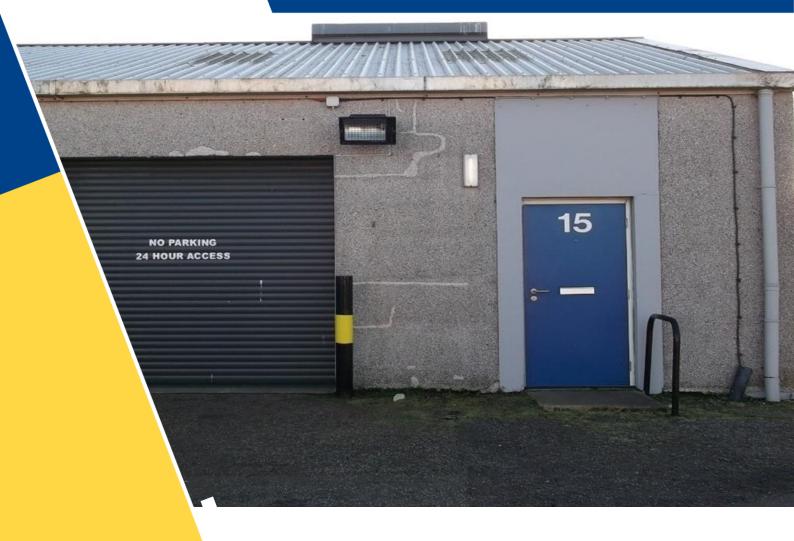

# UNIT 15 DALES INDUSTRIAL ESTATE

Peterhead, AB42 3JF

- Workshop Unit on an established Industrial Estate
  - Suitable for a variety of business uses including light industry, general industrial, storage or distribution

#### **Description:**

The property comprises a single storey end terraced industrial workshop unit suitable for a range of business uses, light industry, general industrial, storage or distribution. To the rear of the workshop is a fenced yard. Access to the unit is enabled via a metal roller shutter door to the front with separate pedestrian access. There is car parking on the tenant's shared car park within the industrial estate. The unit benefits from having separate WC & WHB.