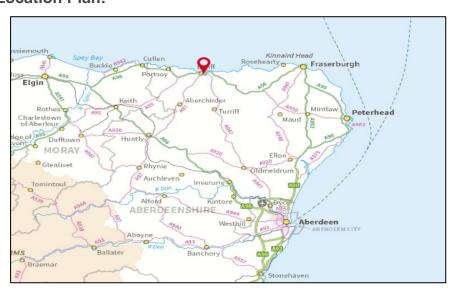

#### Location:

The property is located in a prominent position on the main road into Banff, which together with nearby Macduff has a combined population of approximately 8000. Sitting on the Moray Coast, Banff is approximately 45 miles north of the city of Aberdeen. It is a busy town with a wide range of shops and community facilities and is also a popular tourist destination with nearby Duff House, Macduff Marine Aquarium and other nearby castles and distilleries attracting many visitors. There a number of local primary schools in the area and Banff Academy, with around 940 pupils, caters for Banff, Macduff and the wider rural catchment area.

## **Location Plan:**

Aberdeenshire Council give notice that:

- 1. Whilst every care has been taken in the preparation of these particulars and they are believed to be correct, they are not warranted and do not constitute, nor constitute part of, an offer or contract.
  - 2. All descriptions, dimensions, references to condition and necessary permissions for use and occupation, and other details are given in good faith and are believed to be correct at the date of first issue but any intending tenants or purchasers should not rely upon them as statements or representations of fact but must satisfy themselves by inspection or otherwise as to the correctness of each of the statements contained in these particulars.
    - No person in the employment of Aberdeenshire Council has any authority to make or give any representation or warranty whatever in relation to this property.