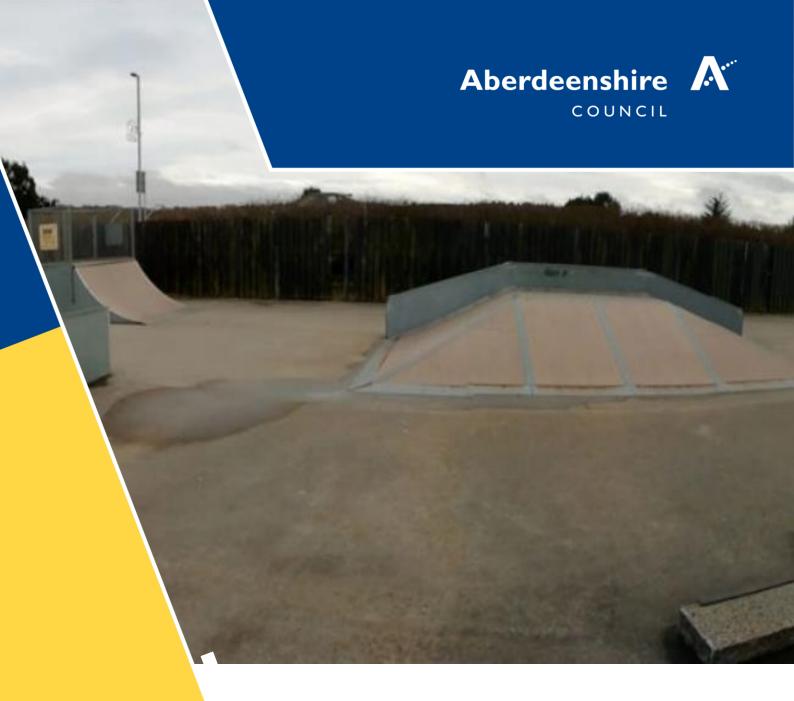

## **Description:**

Banff Skatepark is made up of skatelite ramps on a tarmac base. It has been built in a back-and-forth configuration, it comprises of two quart ramps at each end with a funbox, rail and kicker in between.