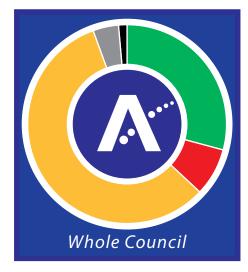

# **Budget Overall**

| Positive | 29.24%  |
|----------|---------|
| Negative | 7.89%   |
| Neutral  | 57.31%  |
| Unknown  | 4.39%   |
| N/A      | 1.17%   |
| Total    | 100.00% |