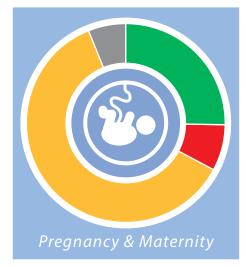

# **Pregnancy and Maternity**

| Positive | 23.53%  |
|----------|---------|
| Negative | 2.94%   |
| Neutral  | 64.71%  |
| Unknown  | 5.88%   |
| N/A      | 2.94%   |
| Total    | 100.00% |