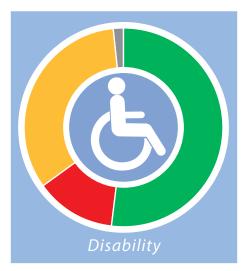

## Disability

| Positive | 55.07%  |
|----------|---------|
| Negative | 8.70%   |
| Neutral  | 34.78%  |
| Unknown  | 1.45%   |
| N/A      | 0.00%   |
| Total    | 100.00% |