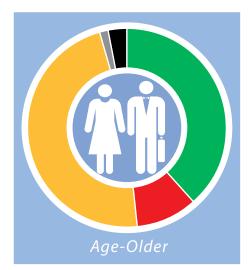

# Age-(Older)

| Positive | 38.57%  |
|----------|---------|
| Negative | 10.00%  |
| Neutral  | 47.14%  |
| Unknown  | 1.43%   |
| N/A      | 2.86%   |
| Total    | 100.00% |