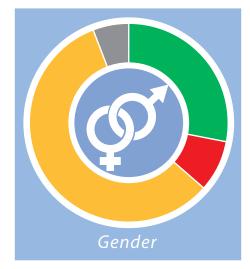

#### Gender

| Positive | 25.35%  |
|----------|---------|
| Negative | 4.23%   |
| Neutral  | 64.79%  |
| Unknown  | 5.63%   |
| N/A      | 0.00%   |
| Total    | 100.00% |