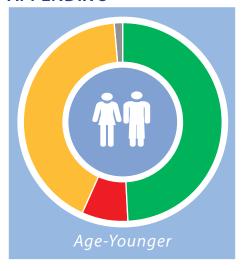

## Age-(Younger)

| Positive | 40.58%  |
|----------|---------|
| Negative | 8.70%   |
| Neutral  | 49.28%  |
| Unknown  | 1.45%   |
| N/A      | 0.00%   |
| Total    | 100.00% |