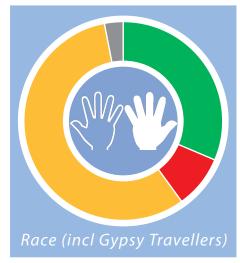

#### Race

| Positive | 31.43%  |
|----------|---------|
| Negative | 8.57%   |
| Neutral  | 57.14%  |
| Unknown  | 2.86%   |
| N/A      | 0.00%   |
| Total    | 100.00% |