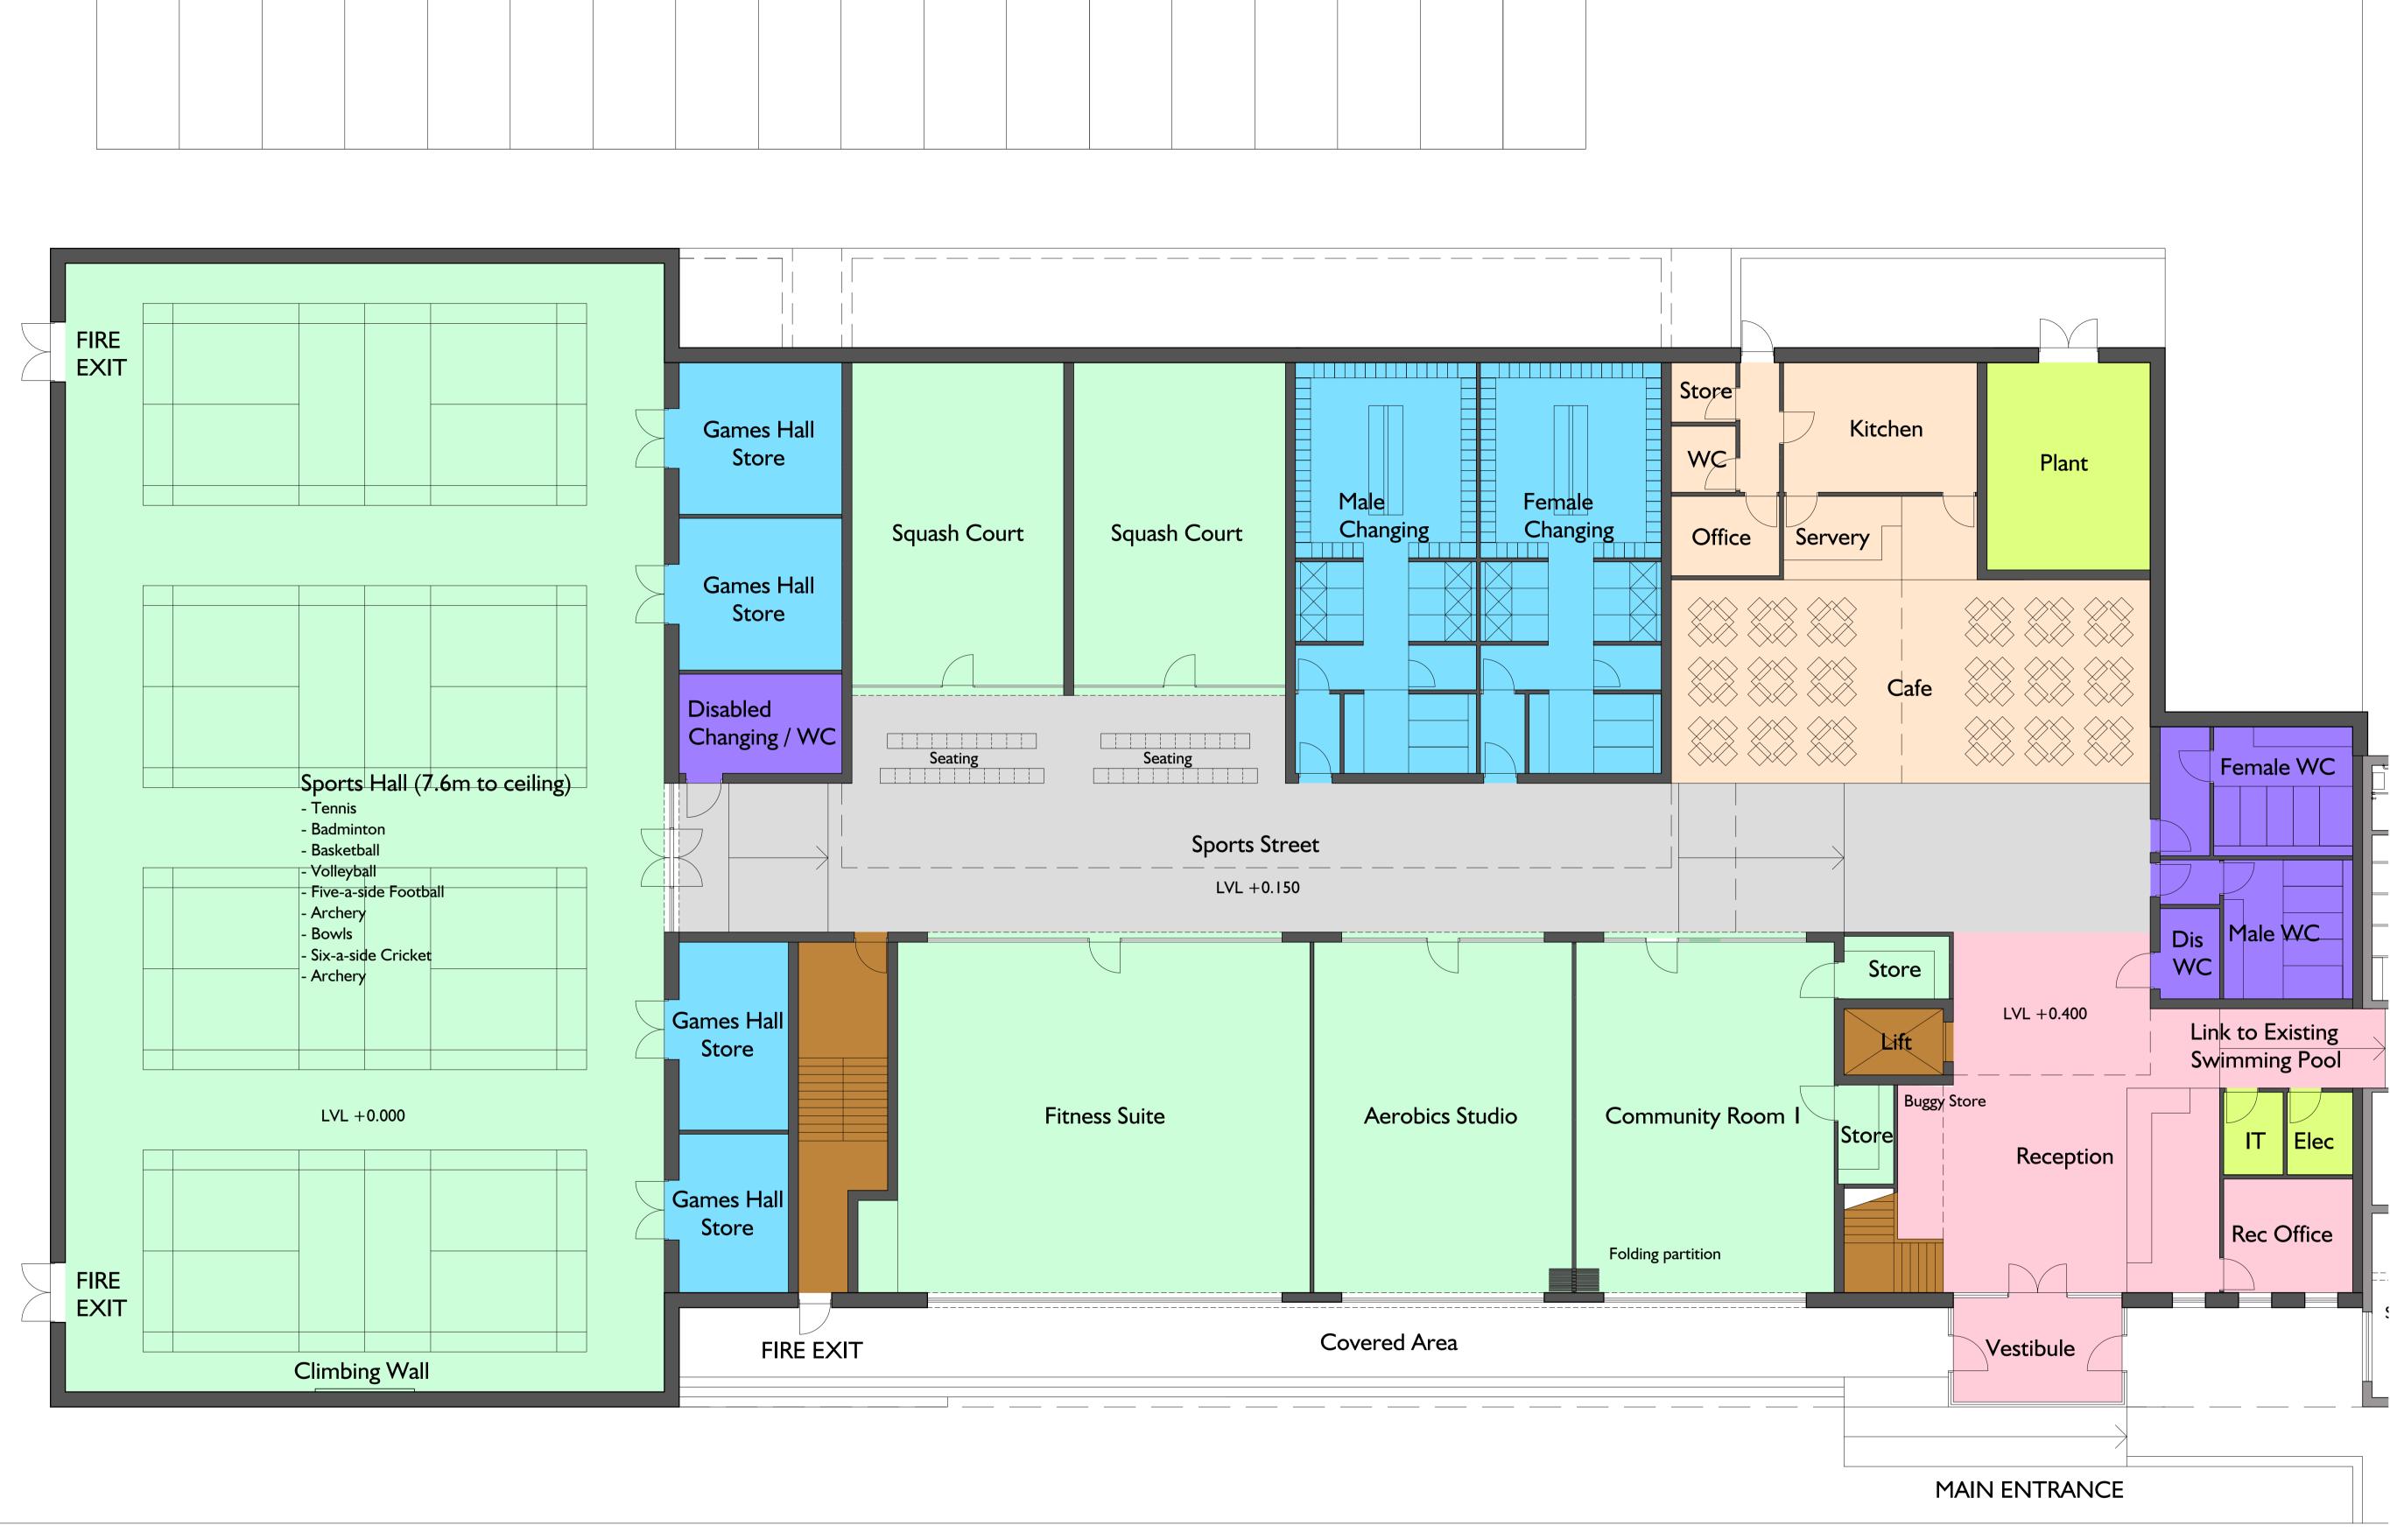

## Total Floor Area = 2000.37sqm

| A                                           | 05.08.13     | General R  | evisions                 |                 |                              |                 |                |  |  |  |
|---------------------------------------------|--------------|------------|--------------------------|-----------------|------------------------------|-----------------|----------------|--|--|--|
| Δ                                           | berd         | eensh      | nire 🚺                   | • • • • ·       |                              |                 |                |  |  |  |
|                                             |              | COUI       |                          | Propert         | у                            |                 |                |  |  |  |
| The                                         | Town House   | Low Street | Banff AB45 IA            | Y Tel. (01261)  | 813200 Fax                   | k (01261)       | 812413         |  |  |  |
| job<br>title                                | DEVERON      |            | SITUATED A               | T BANFF ACA     | DEMY                         |                 |                |  |  |  |
| drawing<br>title PROPOSED GROUND FLOOR PLAN |              |            |                          |                 |                              |                 |                |  |  |  |
| scales                                      | 1:100        |            | contract<br>———— drawing |                 |                              | revision        | master         |  |  |  |
| date                                        | July 13 draw | n by IDW   | numbers                  | 14964a102       |                              | A               |                |  |  |  |
|                                             |              |            |                          | Property is par | t of the <b>Transportati</b> | on and Infrastr | ucture Service |  |  |  |