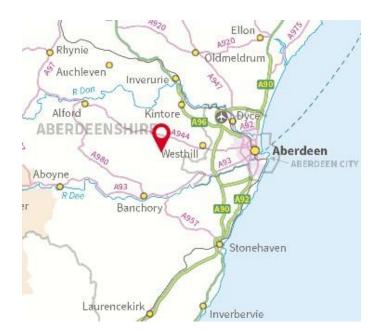

## Location

Echt is a small village situated only 12 miles west of Aberdeen in picturesque countryside. The village has, primary school, church, large park and access to countryside walks close by. A few minutes' drive away is the town of Westhill where there are a wide range of amenities on offer.